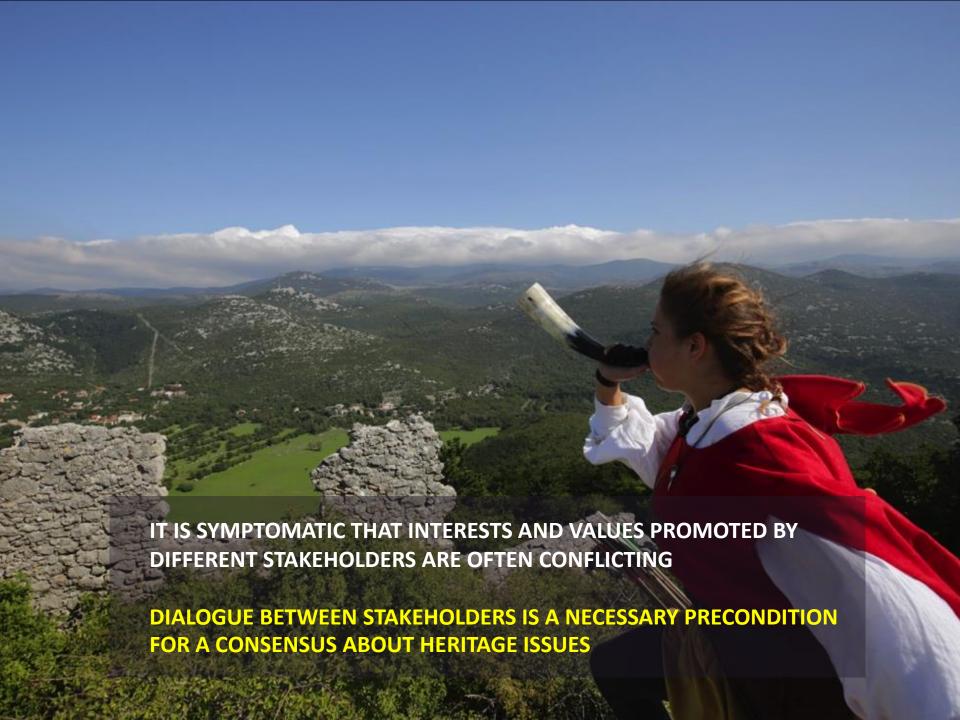

### ARCHAEOLOGICAL HERITAGE: STAKEHOLDERS

- ARCHAEOLOGISTS
- CONSERVATORS
- LANDOWNERS
- LOCAL COMMUNITY
- LOCAL AUTHORITIES
- CIVIL SOCIETY
- TOURISM SECTOR
- PUBLIC SECTOR
- GENERAL PUBLIC

QUALITY MANAGEMENT OF ARCHAEOLOGICAL HERITAGE DEPENDS ON THE CONSENSUS OF STAKEHOLDERS